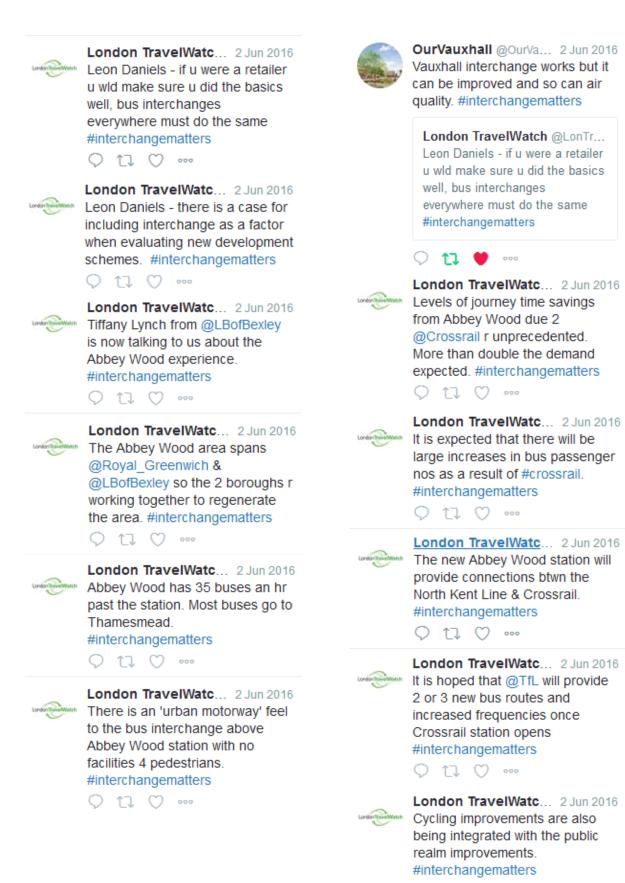

TfL Public Affairs @... 2 Jun 2016 Leon Daniels, TfL discusses our bus and coach interchanges with @LonTravelWatch #interchangematters

London TravelWatc... 2 Jun 2016 In London there are 45 major bus stations. Vauxhall, Stratford & Hammersmith are among the busiest. #interchangematters

Age UK London 🔮 ... 2 Jun 2016 At #interchangematters seminar with @LonTravelWatch - how to make transport interchanges more accessible. Should be interesting!

London TravelWatc... 2 Jun 2016 Bus pax hv suffered from a worsening of i'changes in recent yrs bec of town centre schemes & improvements in other areas #interchangematters