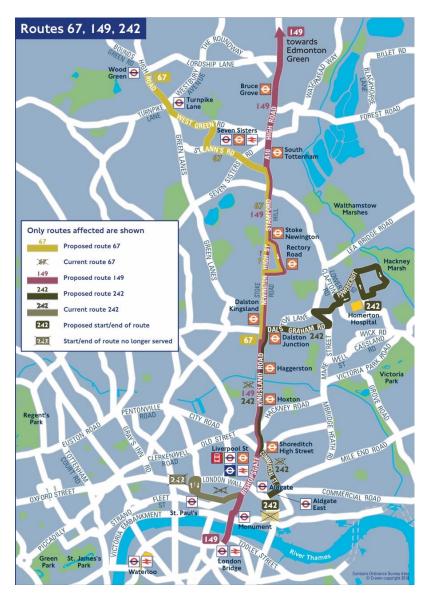

#### **London TravelWatch**



Central London bus review
Tim Bellenger- London TravelWatch

#### Tottenham Court Road, Bus 14



#### Tottenham Court Road, Bus 134



## Kings Road, Piccadilly, Shaftsbury Avenue, Bus 9 and N9



### Kings Road, Piccadilly, Shaftsbury Avenue, Bus11, 9, 22, 311



### Whitehall and Westminster Bridge, Bus 53



## Whitehall and Westminster Bridge, Bus 3



# Waterloo to Fleet Street, Bus 4, 172, 341



#### Euston Road, Bus 59



#### Euston Road, Bus 476



#### Marylebone Road, Bus 205



#### Kingsway, Bus 171



#### Kingsland Road, Bus 67,242



# Blackfriars & London Br. Bus 40, 46, 76, 343, 388, RV1 Proposed



Blackfriars & London Br. Bus 40, 46, 76, 343, 388, RV1 Proposed



### London Bridge and Hackney Road, Bus 48, 55



#### Holloway Road, Bus 271 (Night service)