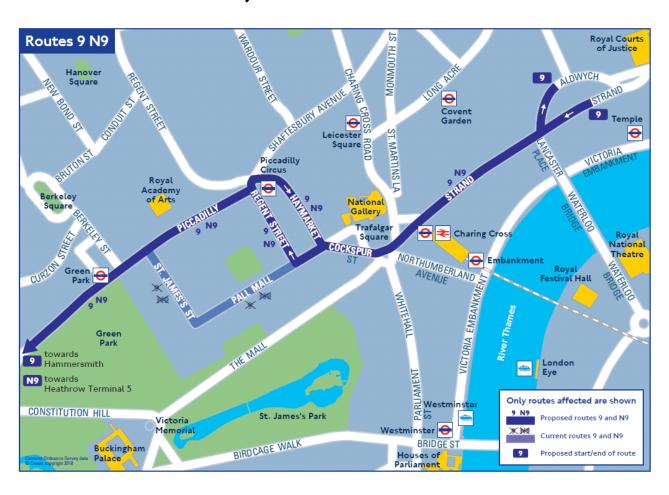

#### **London TravelWatch**



Central London bus review
Tim Bellenger- London TravelWatch

#### Tottenham Court Road, Bus 14



#### Tottenham Court Road, Bus 134



## Kings Road, Piccadilly, Shaftsbury Avenue, Bus 9 and N9



### Kings Road, Piccadilly, Shaftsbury Avenue, Bus11, 9, 22, 311



### Whitehall and Westminster Bridge, Bus 53



## Whitehall and Westminster Bridge, Bus 3



# Waterloo to Fleet Street, Bus 4, 172, 341



#### Euston Road, Bus 59



#### Euston Road, Bus 476



#### Marylebone Road, Bus 205



#### Kingsway, Bus 171



#### Kingsland Road, Bus 67,242



# Blackfriars & London Br. Bus 40, 46, 76, 343, 388, RV1 Proposed



Blackfriars & London Br. Bus 40, 46, 76, 343, 388, RV1 Proposed



### London Bridge and Hackney Road, Bus 48, 55



#### Holloway Road, Bus 271 (Night service)