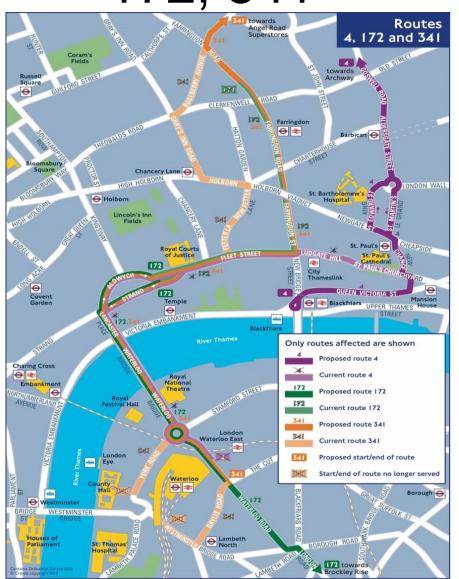

#### **London TravelWatch**



Central London bus review
Tim Bellenger- London TravelWatch

#### Tottenham Court Road, Bus 14



#### Tottenham Court Road, Bus 134



## Kings Road, Piccadilly, Shaftsbury Avenue, Bus 9 and N9



### Kings Road, Piccadilly, Shaftsbury Avenue, Bus11, 9, 22, 311



### Whitehall and Westminster Bridge, Bus 53



## Whitehall and Westminster Bridge, Bus 3



# Waterloo to Fleet Street, Bus 4, 172, 341



#### Euston Road, Bus 59



#### Euston Road, Bus 476



#### Marylebone Road, Bus 205



#### Kingsway, Bus 171



#### Kingsland Road, Bus 67,242



# Blackfriars & London Br. Bus 40, 46, 76, 343, 388, RV1 Proposed



Blackfriars & London Br. Bus 40, 46, 76, 343, 388, RV1 Proposed



### London Bridge and Hackney Road, Bus 48, 55



#### Holloway Road, Bus 271 (Night service)