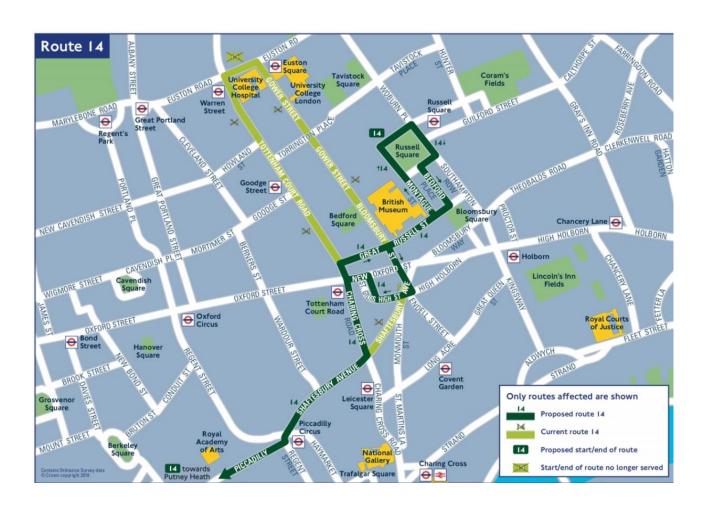

#### **London TravelWatch**



Central London bus review
Tim Bellenger- London TravelWatch

#### Tottenham Court Road, Bus 14



#### Tottenham Court Road, Bus 134



## Kings Road, Piccadilly, Shaftsbury Avenue, Bus 9 and N9



### Kings Road, Piccadilly, Shaftsbury Avenue, Bus11, 9, 22, 311



### Whitehall and Westminster Bridge, Bus 53



## Whitehall and Westminster Bridge, Bus 3



# Waterloo to Fleet Street, Bus 4, 172, 341



#### Euston Road, Bus 59



#### Euston Road, Bus 476



#### Marylebone Road, Bus 205



#### Kingsway, Bus 171



#### Kingsland Road, Bus 67,242



# Blackfriars & London Br. Bus 40, 46, 76, 343, 388, RV1 Proposed



Blackfriars & London Br. Bus 40, 46, 76, 343, 388, RV1 Proposed



### London Bridge and Hackney Road, Bus 48, 55



#### Holloway Road, Bus 271 (Night service)