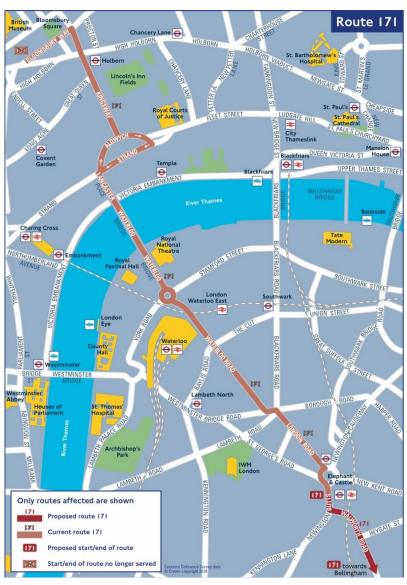

#### **London TravelWatch**



Central London bus review
Tim Bellenger- London TravelWatch

#### Tottenham Court Road, Bus 14



#### Tottenham Court Road, Bus 134



## Kings Road, Piccadilly, Shaftsbury Avenue, Bus 9 and N9



### Kings Road, Piccadilly, Shaftsbury Avenue, Bus11, 9, 22, 311



### Whitehall and Westminster Bridge, Bus 53



## Whitehall and Westminster Bridge, Bus 3



# Waterloo to Fleet Street, Bus 4, 172, 341



#### Euston Road, Bus 59



#### Euston Road, Bus 476



#### Marylebone Road, Bus 205



#### Kingsway, Bus 171



#### Kingsland Road, Bus 67,242



# Blackfriars & London Br. Bus 40, 46, 76, 343, 388, RV1 Proposed



Blackfriars & London Br. Bus 40, 46, 76, 343, 388, RV1 Proposed



### London Bridge and Hackney Road, Bus 48, 55



#### Holloway Road, Bus 271 (Night service)