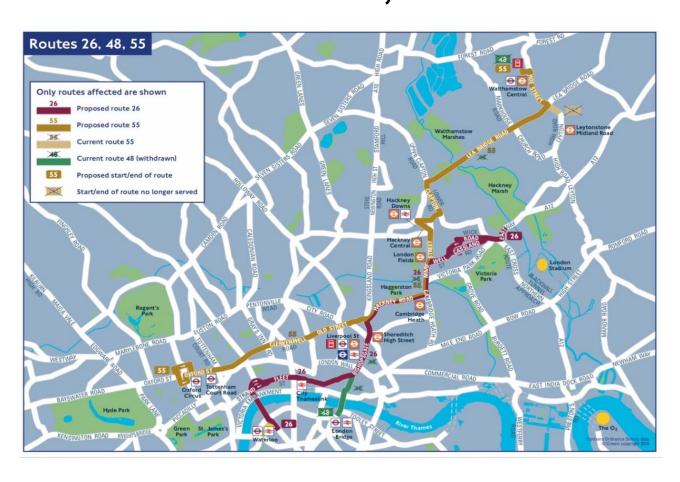

#### **London TravelWatch**



Central London bus review
Tim Bellenger- London TravelWatch

#### Tottenham Court Road, Bus 14



#### Tottenham Court Road, Bus 134



## Kings Road, Piccadilly, Shaftsbury Avenue, Bus 9 and N9



### Kings Road, Piccadilly, Shaftsbury Avenue, Bus11, 9, 22, 311



### Whitehall and Westminster Bridge, Bus 53



## Whitehall and Westminster Bridge, Bus 3



# Waterloo to Fleet Street, Bus 4, 172, 341



#### Euston Road, Bus 59



#### Euston Road, Bus 476



#### Marylebone Road, Bus 205



#### Kingsway, Bus 171



#### Kingsland Road, Bus 67,242



# Blackfriars & London Br. Bus 40, 46, 76, 343, 388, RV1 Proposed



Blackfriars & London Br. Bus 40, 46, 76, 343, 388, RV1 Proposed



### London Bridge and Hackney Road, Bus 48, 55



#### Holloway Road, Bus 271 (Night service)