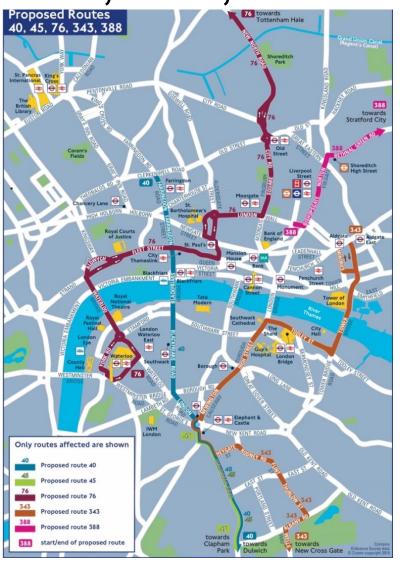

# Blackfriars & London Br. Bus 40, 46, 76, 343, 388, RV1 Proposed

Blackfriars & London Br. Bus 40, 46, 76, 343, 388, RV1 Proposed