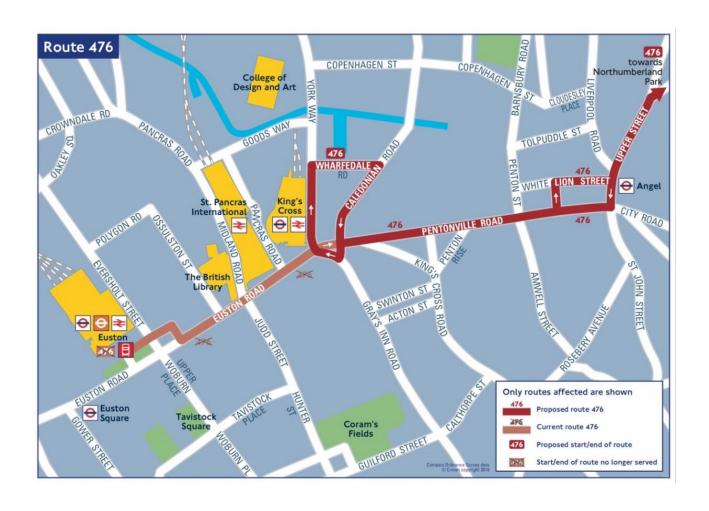

#### **London TravelWatch**



Central London bus review
Tim Bellenger- London TravelWatch

#### Tottenham Court Road, Bus 14



#### Tottenham Court Road, Bus 134



## Kings Road, Piccadilly, Shaftsbury Avenue, Bus 9 and N9



### Kings Road, Piccadilly, Shaftsbury Avenue, Bus11, 9, 22, 311



### Whitehall and Westminster Bridge, Bus 53



## Whitehall and Westminster Bridge, Bus 3



# Waterloo to Fleet Street, Bus 4, 172, 341



#### Euston Road, Bus 59



#### Euston Road, Bus 476



#### Marylebone Road, Bus 205



#### Kingsway, Bus 171



#### Kingsland Road, Bus 67,242



# Blackfriars & London Br. Bus 40, 46, 76, 343, 388, RV1 Proposed



Blackfriars & London Br. Bus 40, 46, 76, 343, 388, RV1 Proposed



### London Bridge and Hackney Road, Bus 48, 55



#### Holloway Road, Bus 271 (Night service)