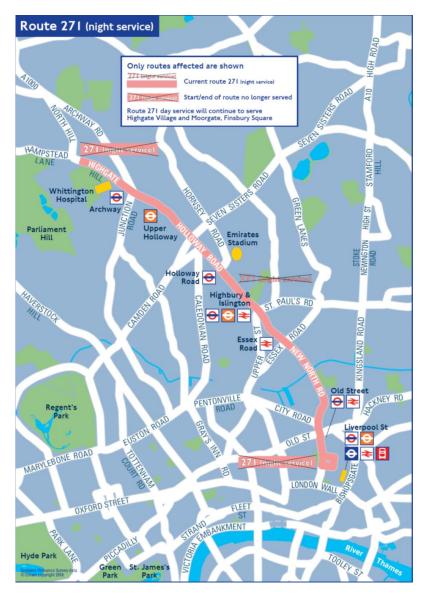

Watch**



Central London bus review
Tim Bellenger- London TravelWatch

#### Tottenham Court Road, Bus 14



#### Tottenham Court Road, Bus 134



## Kings Road, Piccadilly, Shaftsbury Avenue, Bus 9 and N9



### Kings Road, Piccadilly, Shaftsbury Avenue, Bus11, 9, 22, 311



### Whitehall and Westminster Bridge, Bus 53



## Whitehall and Westminster Bridge, Bus 3



# Waterloo to Fleet Street, Bus 4, 172, 341



#### Euston Road, Bus 59



#### Euston Road, Bus 476



#### Marylebone Road, Bus 205



#### Kingsway, Bus 171



#### Kingsland Road, Bus 67,242



# Blackfriars & London Br. Bus 40, 46, 76, 343, 388, RV1 Proposed



Blackfriars & London Br. Bus 40, 46, 76, 343, 388, RV1 Proposed



### London Bridge and Hackney Road, Bus 48, 55



#### Holloway Road, Bus 271 (Night service)