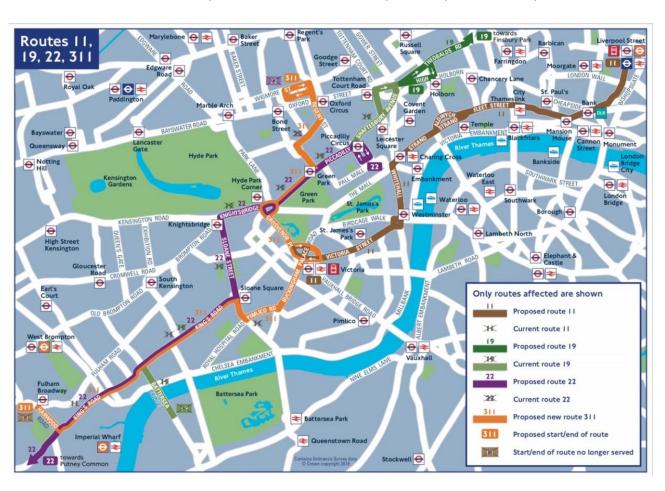

#### **London TravelWatch**



Central London bus review
Tim Bellenger- London TravelWatch

#### Tottenham Court Road, Bus 14



#### Tottenham Court Road, Bus 134



## Kings Road, Piccadilly, Shaftsbury Avenue, Bus 9 and N9



### Kings Road, Piccadilly, Shaftsbury Avenue, Bus11, 9, 22, 311



### Whitehall and Westminster Bridge, Bus 53



## Whitehall and Westminster Bridge, Bus 3



# Waterloo to Fleet Street, Bus 4, 172, 341



#### Euston Road, Bus 59



#### Euston Road, Bus 476



#### Marylebone Road, Bus 205



#### Kingsway, Bus 171



#### Kingsland Road, Bus 67,242



# Blackfriars & London Br. Bus 40, 46, 76, 343, 388, RV1 Proposed



Blackfriars & London Br. Bus 40, 46, 76, 343, 388, RV1 Proposed



### London Bridge and Hackney Road, Bus 48, 55



#### Holloway Road, Bus 271 (Night service)