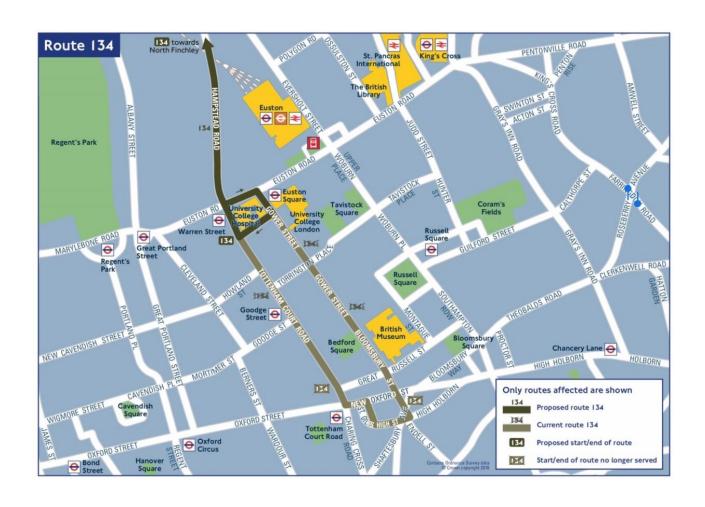

#### **London TravelWatch**



Central London bus review
Tim Bellenger- London TravelWatch

#### Tottenham Court Road, Bus 14



#### Tottenham Court Road, Bus 134



## Kings Road, Piccadilly, Shaftsbury Avenue, Bus 9 and N9



### Kings Road, Piccadilly, Shaftsbury Avenue, Bus11, 9, 22, 311



### Whitehall and Westminster Bridge, Bus 53



## Whitehall and Westminster Bridge, Bus 3



# Waterloo to Fleet Street, Bus 4, 172, 341



#### Euston Road, Bus 59



#### Euston Road, Bus 476



#### Marylebone Road, Bus 205



#### Kingsway, Bus 171



#### Kingsland Road, Bus 67,242



# Blackfriars & London Br. Bus 40, 46, 76, 343, 388, RV1 Proposed



Blackfriars & London Br. Bus 40, 46, 76, 343, 388, RV1 Proposed



### London Bridge and Hackney Road, Bus 48, 55



#### Holloway Road, Bus 271 (Night service)