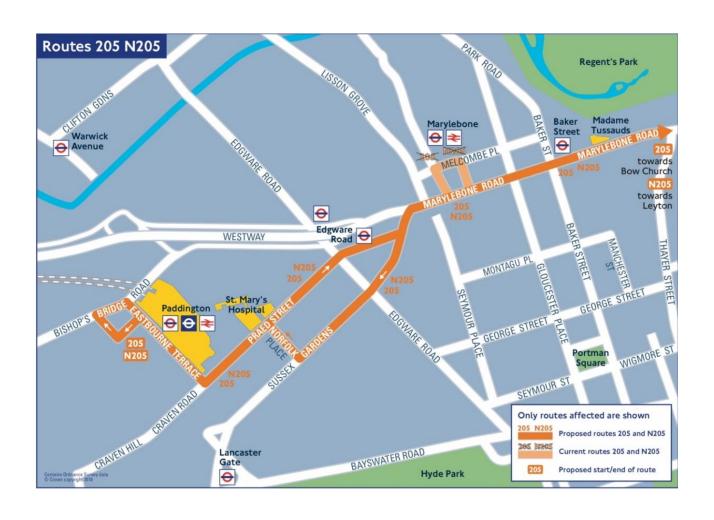

#### **London TravelWatch**



Central London bus review
Tim Bellenger- London TravelWatch

#### Tottenham Court Road, Bus 14



#### Tottenham Court Road, Bus 134



## Kings Road, Piccadilly, Shaftsbury Avenue, Bus 9 and N9



### Kings Road, Piccadilly, Shaftsbury Avenue, Bus11, 9, 22, 311



### Whitehall and Westminster Bridge, Bus 53



## Whitehall and Westminster Bridge, Bus 3



# Waterloo to Fleet Street, Bus 4, 172, 341



#### Euston Road, Bus 59



#### Euston Road, Bus 476



#### Marylebone Road, Bus 205



#### Kingsway, Bus 171



#### Kingsland Road, Bus 67,242



# Blackfriars & London Br. Bus 40, 46, 76, 343, 388, RV1 Proposed



Blackfriars & London Br. Bus 40, 46, 76, 343, 388, RV1 Proposed



### London Bridge and Hackney Road, Bus 48, 55



#### Holloway Road, Bus 271 (Night service)