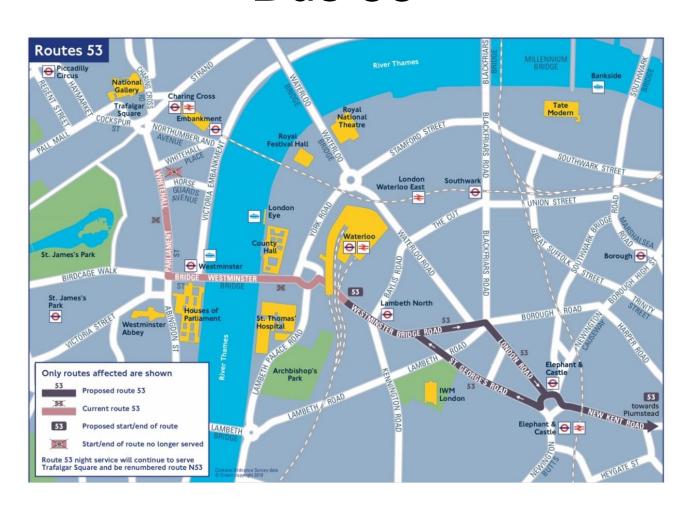

#### **London TravelWatch**



Central London bus review
Tim Bellenger- London TravelWatch

#### Tottenham Court Road, Bus 14



#### Tottenham Court Road, Bus 134



## Kings Road, Piccadilly, Shaftsbury Avenue, Bus 9 and N9



### Kings Road, Piccadilly, Shaftsbury Avenue, Bus11, 9, 22, 311



### Whitehall and Westminster Bridge, Bus 53



## Whitehall and Westminster Bridge, Bus 3



# Waterloo to Fleet Street, Bus 4, 172, 341



#### Euston Road, Bus 59



#### Euston Road, Bus 476



#### Marylebone Road, Bus 205



#### Kingsway, Bus 171



#### Kingsland Road, Bus 67,242



# Blackfriars & London Br. Bus 40, 46, 76, 343, 388, RV1 Proposed



Blackfriars & London Br. Bus 40, 46, 76, 343, 388, RV1 Proposed



### London Bridge and Hackney Road, Bus 48, 55



#### Holloway Road, Bus 271 (Night service)