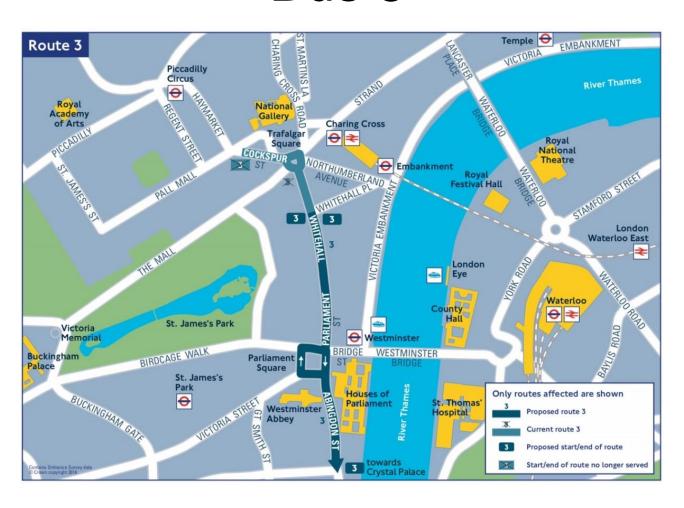

#### **London TravelWatch**



Central London bus review
Tim Bellenger- London TravelWatch

#### Tottenham Court Road, Bus 14



#### Tottenham Court Road, Bus 134



## Kings Road, Piccadilly, Shaftsbury Avenue, Bus 9 and N9



### Kings Road, Piccadilly, Shaftsbury Avenue, Bus11, 9, 22, 311



### Whitehall and Westminster Bridge, Bus 53



## Whitehall and Westminster Bridge, Bus 3



# Waterloo to Fleet Street, Bus 4, 172, 341



#### Euston Road, Bus 59



#### Euston Road, Bus 476



#### Marylebone Road, Bus 205



#### Kingsway, Bus 171



#### Kingsland Road, Bus 67,242



# Blackfriars & London Br. Bus 40, 46, 76, 343, 388, RV1 Proposed



Blackfriars & London Br. Bus 40, 46, 76, 343, 388, RV1 Proposed



### London Bridge and Hackney Road, Bus 48, 55



#### Holloway Road, Bus 271 (Night service)