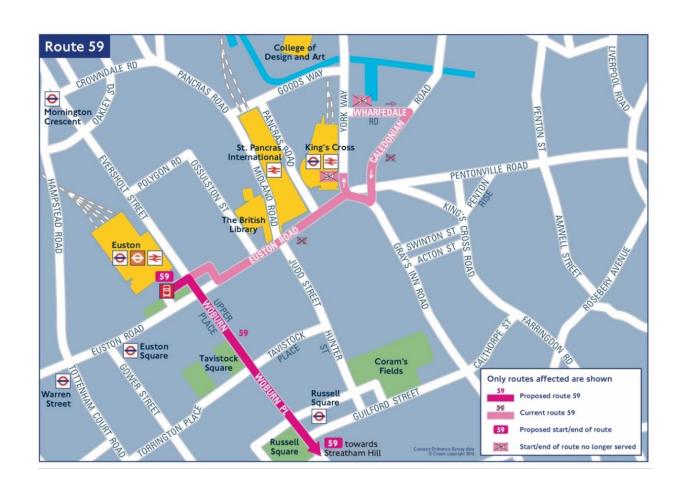

#### **London TravelWatch**



Central London bus review
Tim Bellenger- London TravelWatch

#### Tottenham Court Road, Bus 14



#### Tottenham Court Road, Bus 134



## Kings Road, Piccadilly, Shaftsbury Avenue, Bus 9 and N9



### Kings Road, Piccadilly, Shaftsbury Avenue, Bus11, 9, 22, 311



### Whitehall and Westminster Bridge, Bus 53



## Whitehall and Westminster Bridge, Bus 3



# Waterloo to Fleet Street, Bus 4, 172, 341



#### Euston Road, Bus 59



#### Euston Road, Bus 476



#### Marylebone Road, Bus 205



#### Kingsway, Bus 171



#### Kingsland Road, Bus 67,242



# Blackfriars & London Br. Bus 40, 46, 76, 343, 388, RV1 Proposed



Blackfriars & London Br. Bus 40, 46, 76, 343, 388, RV1 Proposed



### London Bridge and Hackney Road, Bus 48, 55



#### Holloway Road, Bus 271 (Night service)