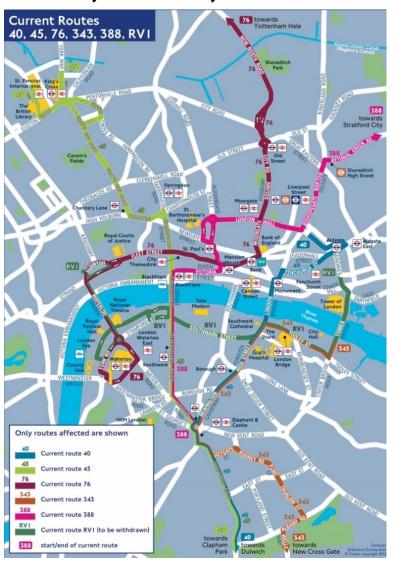

# Blackfriars & London Br. Bus 40, 46, 76, 343, 388, RV1 Proposed

Blackfriars & London Br. Bus 40, 46, 76, 343, 388, RV1 Proposed